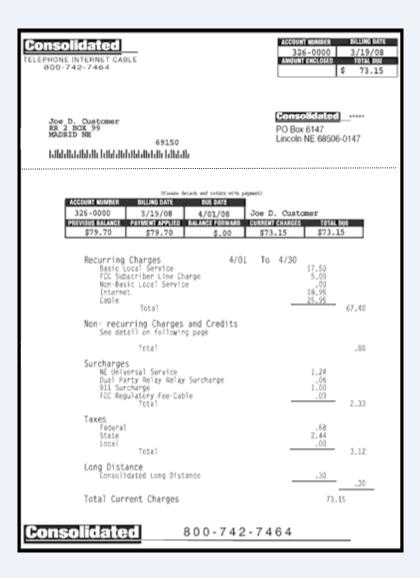

## **←** Payment Return

The top section of the first page shows your name, your account number and the total amount due. Please return this portion of the bill with your payment in the return envelope provided.

## 

The bottom section of the first page is a summary of payment and billing information including recurring, non-recurring, and long distance charges, as well as applicable surcharges and taxes.